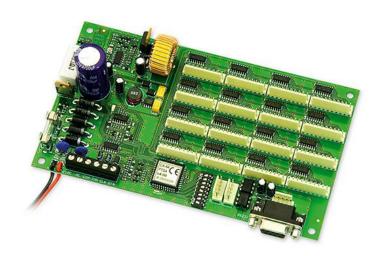

## SYNOPTIC BOARD

Synoptic table module, designed for development of a system for LEDs visualisation of the alarm control unit's status

- connecting of up to 128 LEDs for indicating zone/partition
- RS-232 for communication with **GUARDX** application
- onboard switching mode power supply